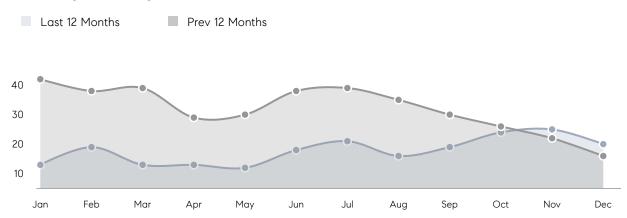

5          | -31%     |
|                | % OF ASKING PRICE  | 95%         | 97%         |          |
|                | AVERAGE SOLD PRICE | \$1,106,071 | \$1,097,436 | 1%       |
|                | # OF CONTRACTS     | 6           | 7           | -14%     |
|                | NEW LISTINGS       | 3           | 6           | -50%     |
| Condo/Co-op/TH | AVERAGE DOM        | -           | -           | -        |
|                | % OF ASKING PRICE  | -           | -           |          |
|                | AVERAGE SOLD PRICE | -           | -           | -        |
|                | # OF CONTRACTS     | 0           | 0           | 0%       |
|                | NEW LISTINGS       | 0           | 0           | 0%       |

# Mendham Township

#### DECEMBER 2022

#### Monthly Inventory





### Contracts By Price Range

### Listings By Price Range



COMPASS

 $\sim$   $\sim$   $\sim$   $\sim$   $\sim$ / / / / / / / //// | | | | | / ------

Compass makes no representations or warranties, express or implied, with respect to future market conditions or prices of residential product at the time the subject property or any competitive property is complete and ready for occupancy or with respect to any report, study, finding, recommendation or other information provided by Compass herein. Moreover, no warranty, express or implied, is made or should be assumed regarding the accuracy, adequacy, completeness, legality, reliability, merchantability or fitness for a particular purpose of any information, in part or whole, contained herein. All material is presented with the underst