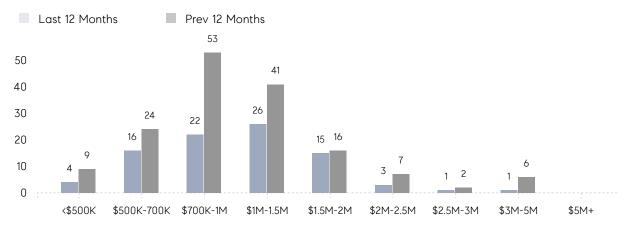

| -31%     |
|                | % OF ASKING PRICE  | 95%         | 97%         |          |
|                | AVERAGE SOLD PRICE | \$1,106,071 | \$1,097,436 | 1%       |
|                | # OF CONTRACTS     | 6           | 7           | -14%     |
|                | NEW LISTINGS       | 3           | 6           | -50%     |
| Condo/Co-op/TH | AVERAGE DOM        | -           | -           | -        |
|                | % OF ASKING PRICE  | -           | -           |          |
|                | AVERAGE SOLD PRICE | -           | -           | -        |
|                | # OF CONTRACTS     | 0           | 0           | 0%       |
|                | NEW LISTINGS       | 0           | 0           | 0%       |

# Mendham Township

#### DECEMBER 2022

#### Monthly Inventory





### Contracts By Price Range

### Listings By Price Range



COMPASS

 $\sim$   $\sim$   $\sim$   $\sim$   $\sim$ / / / / / / / //// | | | | | / ------

Compass makes no representations or warranties, express or implied, with respect to future market conditions or prices of residential product at the time the subject property or any competitive property is complete and ready for occupancy or with respect to any report, study, finding, recommendation or other information provided by Compass herein. Moreover, no warranty, express or implied, is made or should be assumed regarding the accuracy, adequacy, completeness, legality, reliability, merchantability or fitness for a particular purpose of any information, in part or whole, contained herein. All material is presented with the understan